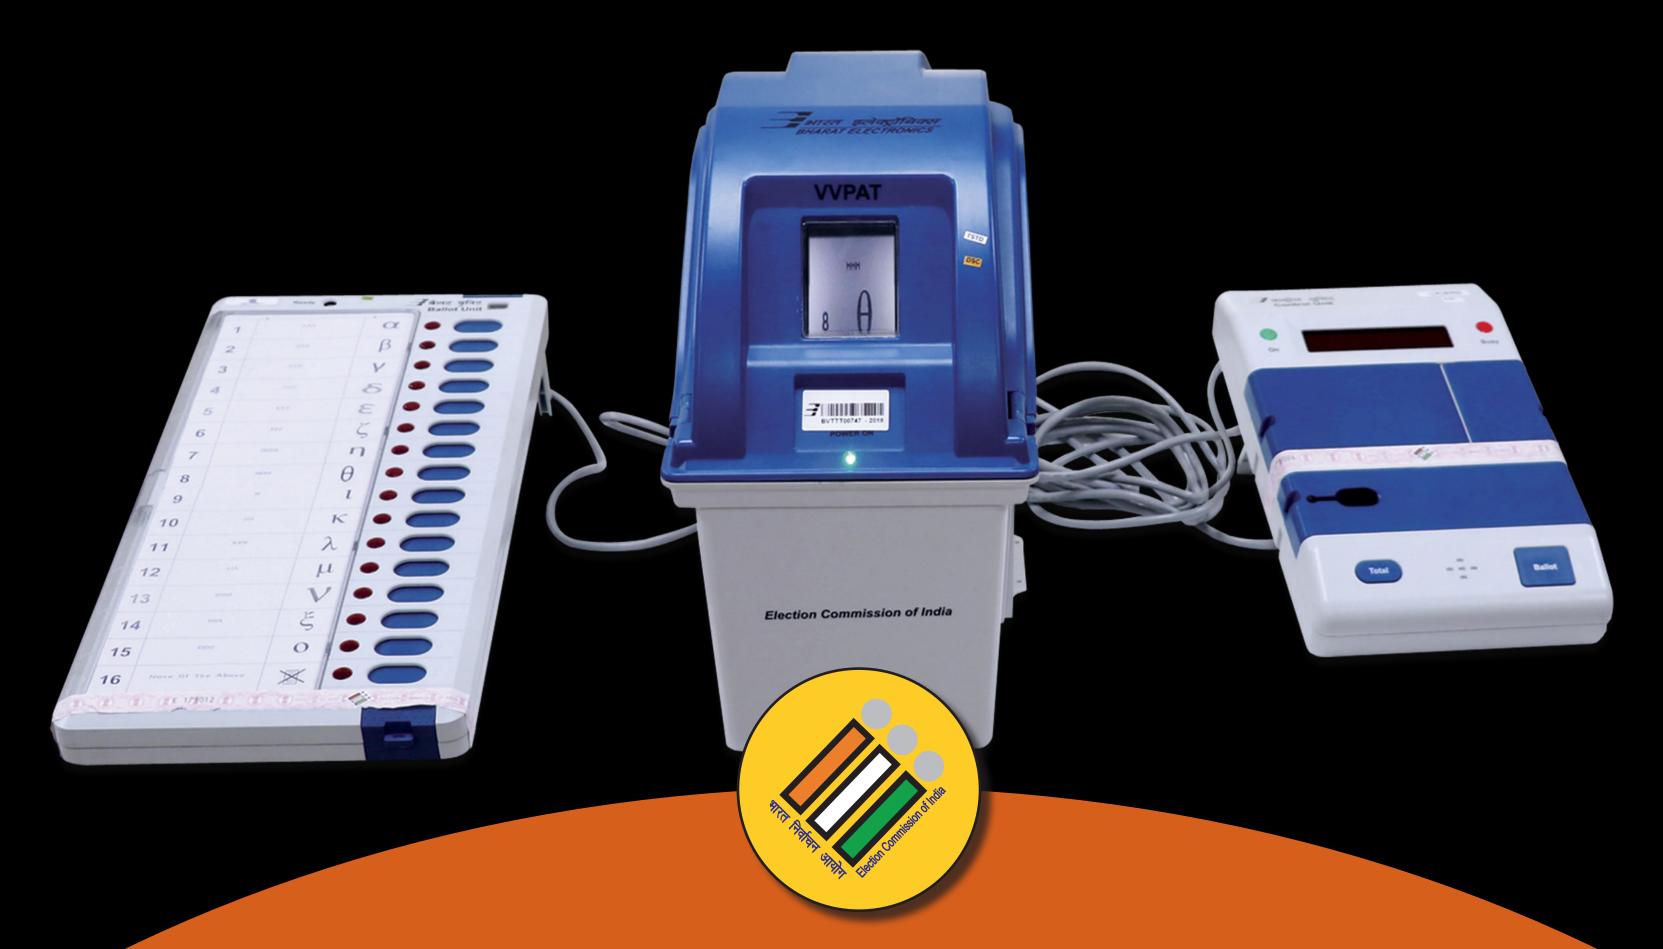

## HOW TO CAST YOUR VOTE USING

## EVIVES WYPAT

**ENTER THE BOOTH** 

The Presiding Officer will enable the Ballot Unit while you enter the Polling Compartment.

CAST YOUR VOTE

Press the blue button on the Ballot Unit against the name/symbol of candidate of your choice. 3 SEE THE LIGHT

The red light against the name/symbol of candidate chosen will glow.

4

**SEE THE PRINT** 

A Ballot slip having Serial no., Name & Symbol of the chosen candidate will be visible for 7 seconds & will drop in the VVPAT box.

Note

If you do not see Ballot slip and hear the beep sound, please contact the Presiding Officer.